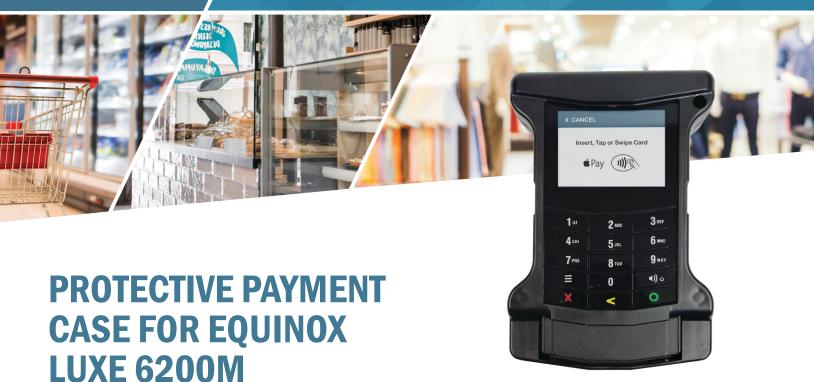

## Designed for the mPOS work environment

Combine your Equinox Luxe 6200m with our mPOS case for the best customer experience. Conduct transactions in a more versatile manner without having to be tethered to a single location. Speed up service and wait times and offer multiple payment options.

## **Features**

- ABS plastic case that protects the tablet and payment device
- · Access to buttons and ports
- · Optional attachment point for lanyard
- Popular usage for your employees to assist customers in the aisles, table or curbside
- Increase conversions by completing sales right at the point of decision
- · Gives you power to do business almost anywhere
- AMPS hole pattern for attaching accessories such as belt clip or drive thru handle
- · 1 Year Limited Warranty